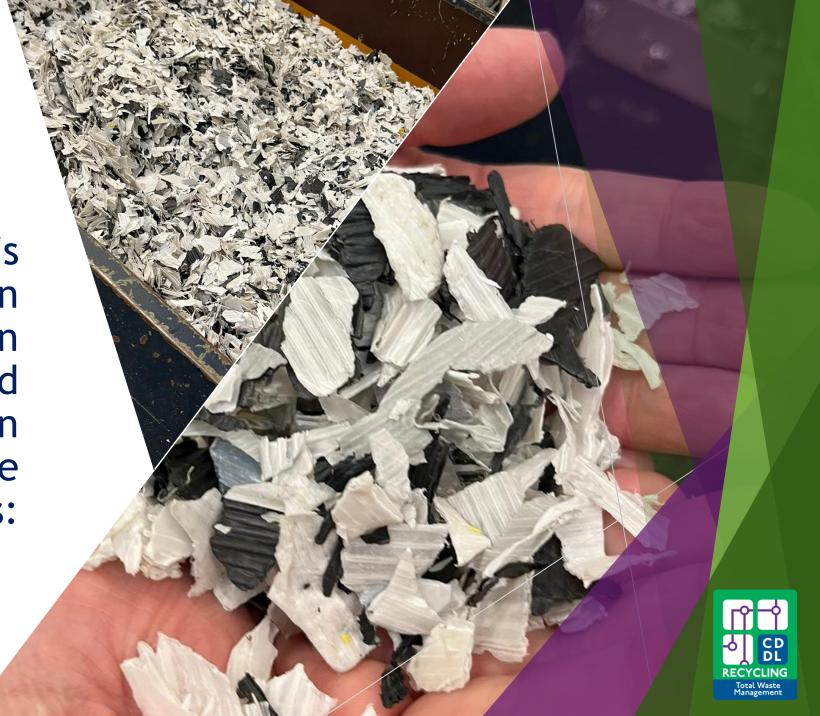

Chopped Aky Print is then shredded down to approx. 30mm in size, then washed several times to an acceptable cleanliness:

Once shredded and cleaned the Aky print is then extruded and any waste in removed before being pelletized: