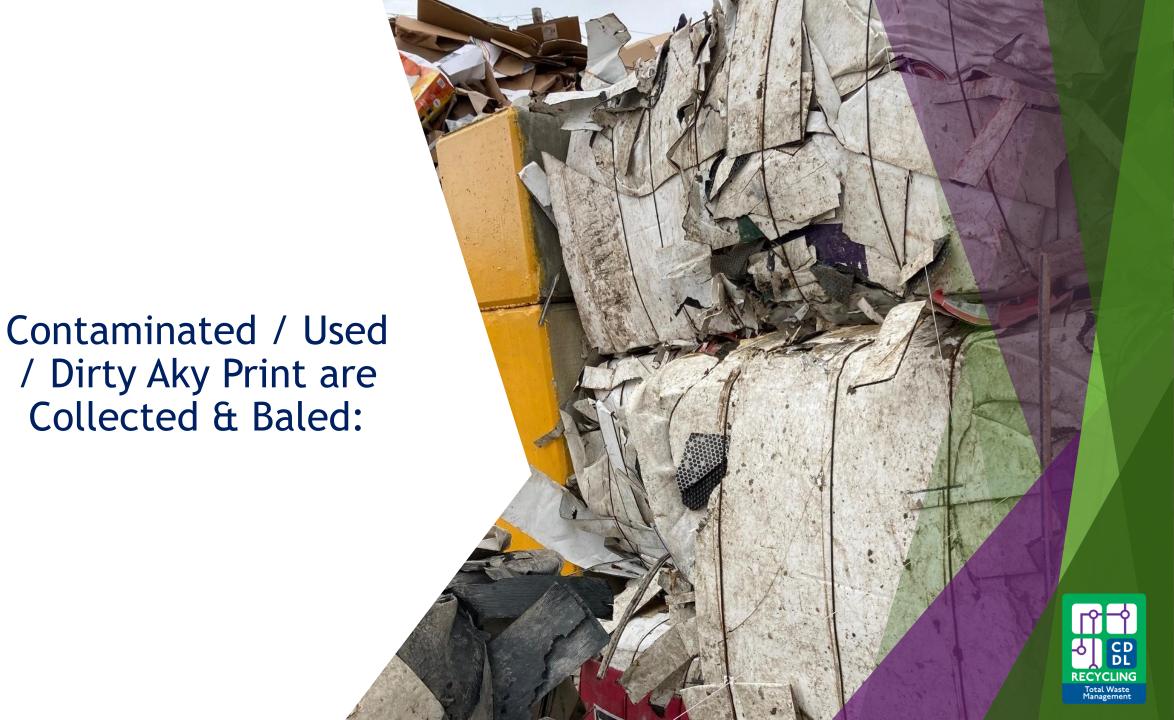

CDDL Recycling are committed to gathering, baling and feeding these materials into a route whereby they are fully recycled and remanufactured back into the plastics, protection and print industry.

These bales of Aky Print are loaded directly onto a conveyor where they pass under a guillotine and are chopped down to approx. 1 foot in length: