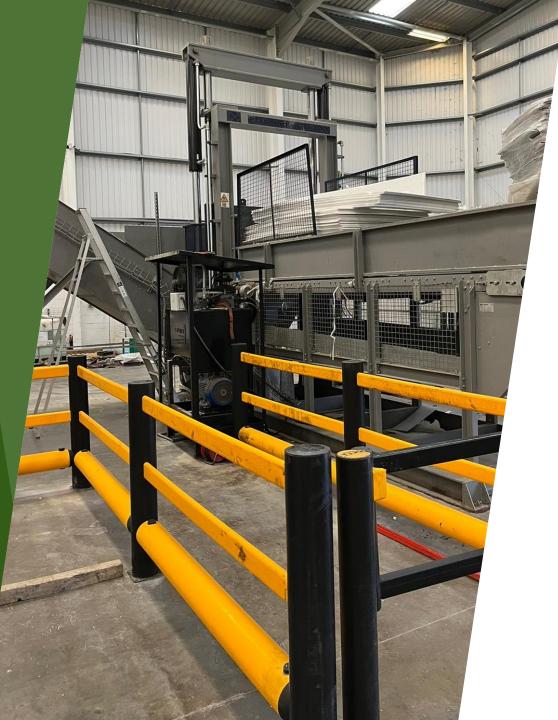

CDDL Recycling are committed to gathering, baling and feeding these materials into a route whereby they are fully recycled and remanufactured back into the plastics, protection and print industry.

These bales of Aky Print are loaded directly onto a conveyor where they pass under a guillotine and are chopped down to approx. 1 foot in length:

Chopped Aky Print is then shredded down to approx. 30mm in size, then washed several times to an acceptable cleanliness:

Once shredded and cleaned the Aky print is then extruded and any waste in removed before being pelletized: