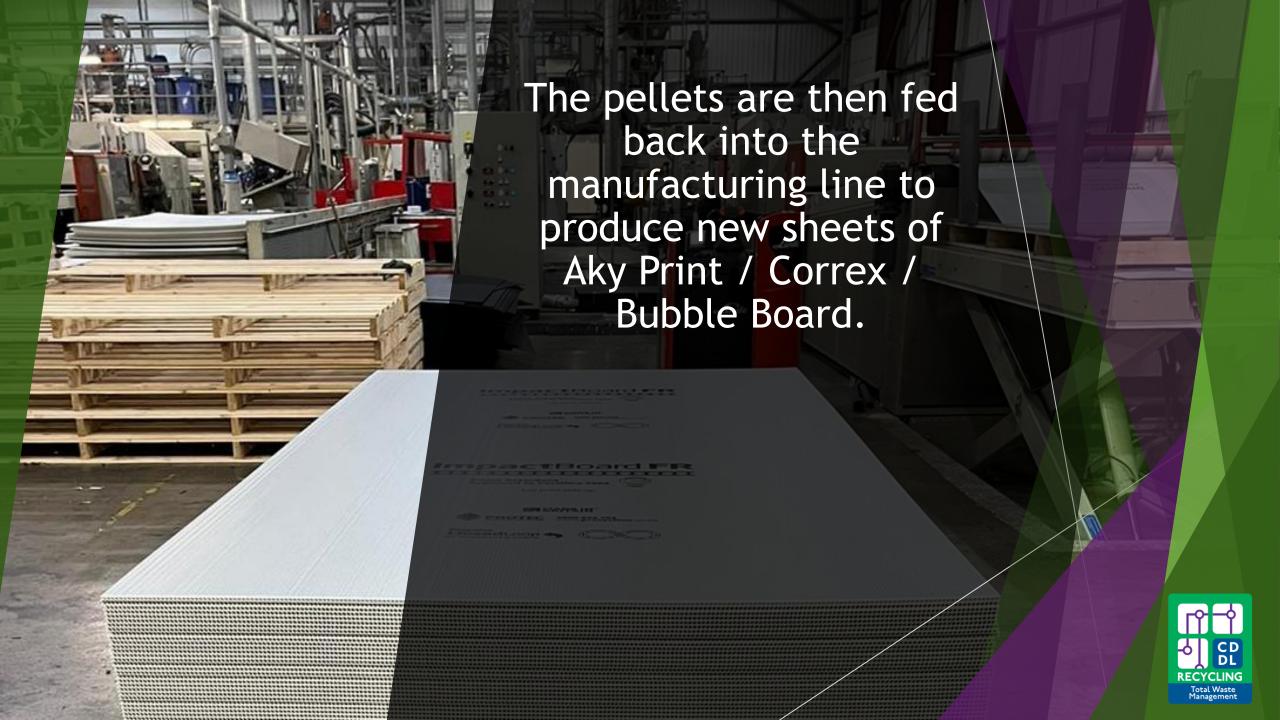

CDDL Recycling are committed to gathering, baling and feeding these materials into a route whereby they are fully recycled and remanufactured back into the plastics, protection and print industry.

These bales of Aky Print are loaded directly onto a conveyor where they pass under a guillotine and are chopped down to approx. 1 foot in length:

Chopped Aky Print is then shredded down to approx. 30mm in size, then washed several times to an acceptable cleanliness:

Once shredded and cleaned the Aky print is then extruded and any waste in removed before being pelletized: