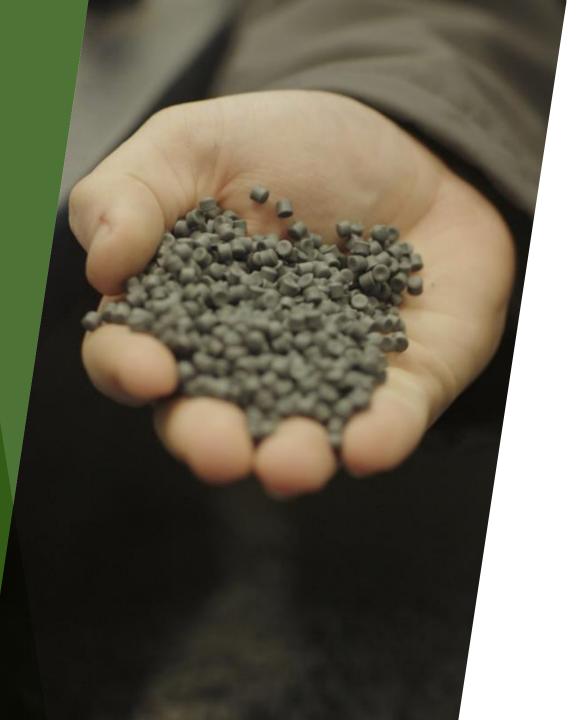

Chopped Aky Print is then shredded down to approx. 30mm in size, then washed several times to an acceptable cleanliness:

Once shredded and cleaned the Aky print is then extruded and any waste in removed before being pelletized: