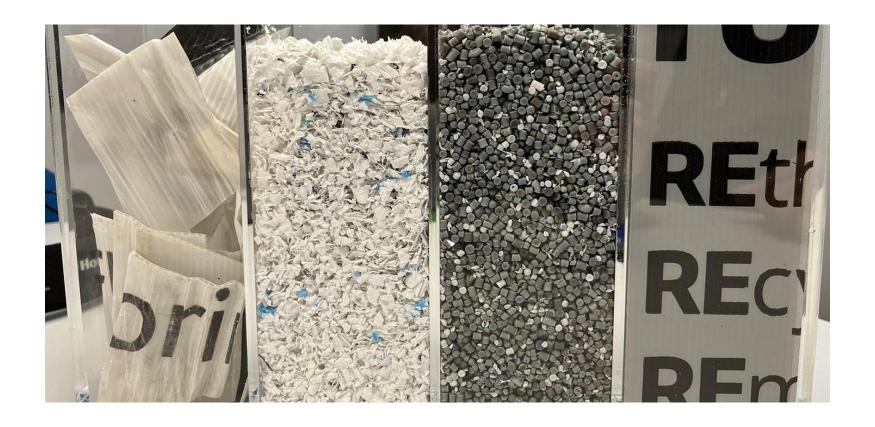

CDDL Recycling are committed to gathering, baling and feeding these materials into a route whereby they are fully recycled and remanufactured back into the plastics, protection and print industry.

These bales of Aky Print are loaded directly onto a conveyor where they pass under a guillotine and are chopped down to approx. 1 foot in length:

Chopped Aky Print is then shredded down to approx. 30mm in size, then washed several times to an acceptable cleanliness:

Once shredded and cleaned the Aky print is then extruded and any waste in removed before being pelletized: